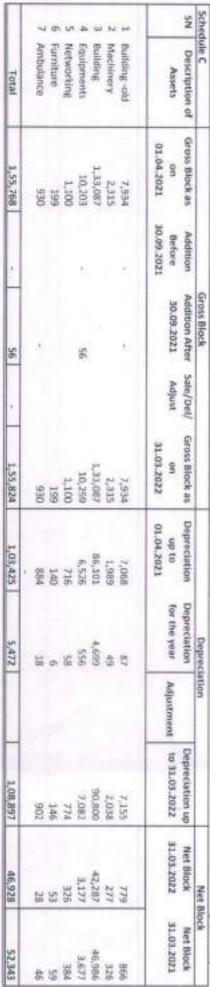

|
| 3,317 | 3,071                                            |
| 3,348 | 3,102                                            |
|       |                                                  |
|       |                                                  |
|       |                                                  |
|       | -                                                |
| 62    | 76                                               |
| 40    | 18                                               |
|       |                                                  |
| 426   | 265                                              |
| 2,800 | 1,410                                            |
| 3,329 | 1,769                                            |
|       | 3,789  1,008 5,000 2,525  8,533  32 3,317  3,348 |









(Bs in '000)

(Deemed to be university u/s 3 of UGC Act, 1956)
UNIT- CORPUS FUND

| IN | PARTICULARS                    | SCH. NO | AS AT 31.03.2022 | AS AT 31.03.2021 |
|----|--------------------------------|---------|------------------|------------------|
|    |                                |         |                  |                  |
| A  | SOURCE OF FUNDS:               |         | (,000)           | (,000,           |
| 1  | Capital Fund                   | A       | 3,74,181         | 3,46,08          |
| 2  | Specific Donation              | A<br>B  | 1,54,538         | 1,54,53          |
| 3  | Grants Account                 | С       | 31,340           | 31,34            |
|    | Total                          |         | 5,60,059         | 5,31,964         |
| 8  | APP